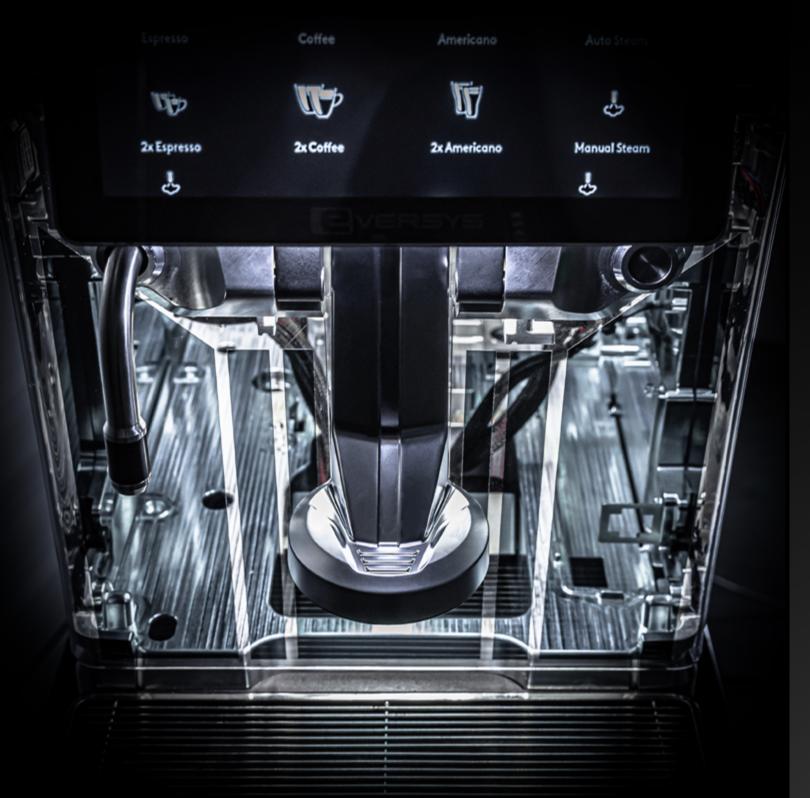

### POWDER

Our engineers have designed an integrated powder unit that can hold up to 2kg.

### MILK

In the 1-Step system, milk is frothed with air, ensuring optimal flavour and texture.

### GRINDERS

The machine can be configured with up to four grinders, offering the production and choice of four different types of beans.