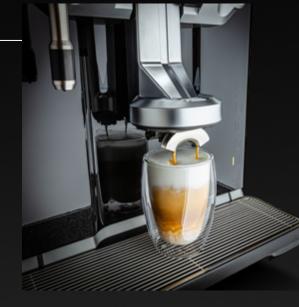

### MILK

In the 1-Step system, milk is frothed with air, ensuring optimal flavour and texture.