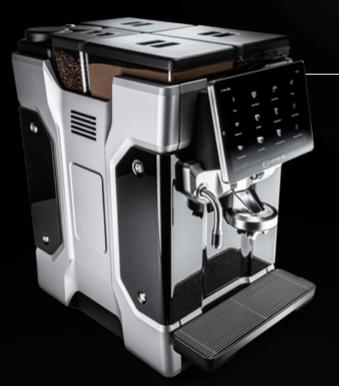

### DESIGN AND MATERIALS

"From inside out" is the philosophy that guided the creation of our new machine.

Each element combines functionality and aesthetics.

This approach minimises the number of components, simplifies assembly, and improves maintenance.

An all-metal construction ensures reliability and