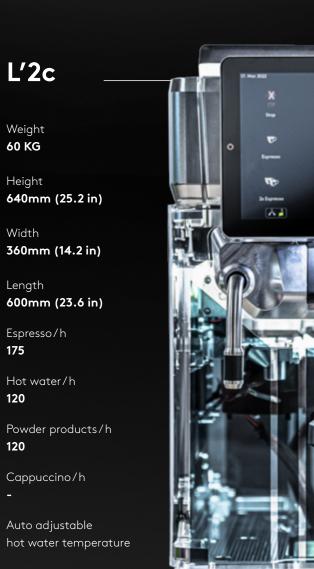

# TECHNICAL SPECIFICATIONS

Ľ2m

Weight **60 KG** 

Height **640mm (25.2 in)** 

Width

360mm (14.2 in)

Length 600mm (23.6 in)

> Espresso/h **175**

Hot water/h

Powder products/h

Cappuccino/h

Auto adjustable hot water temperature

Milk system with EMT (Electronic Milk Texturing)