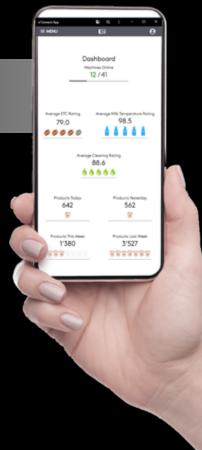

### CONNECTIVITY

Our e-connect, a leading-edge telemetry system, enables the tracking and processing of live data from and to anywhere in the world.

Connecting the Eversys machine enables our distributors to optimise their service and save costs.

Our customers can monitor their KPIs and make sure that staff are properly cleaning the machine.

All the data can be transferred to other systems (e.g. ERPs) using our REST API.

**EVERSYS'S NEW MACHINE REQUIRES LITTLE** SPACE TO PROVIDE PREMIUM QUALITY COFFEE. IT IS THE PERFECT SOLUTION FOR: